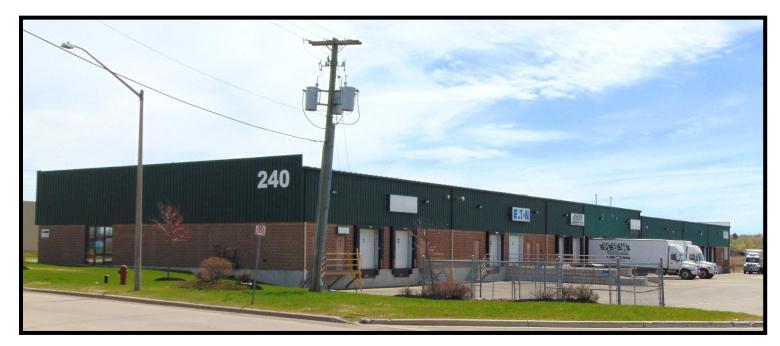

& 15,300 SF available
- > \$7.50 psf Net
- > \$4.80 psf
- > One (1) dock door per 2,550 SF
- > 18'0" (approximately)
- > IP Industrial Park
- > Immediately

#### Contact

JAMIE SMITH COMMERCIAL SALES & LEASING

(506) 871-4116

jamie.smith@coreycraig.ca

Website:

http://coreycraigdevelopments.com





## FOR LEASE Commerce Street

240 COMMERCE STREET, MONCTON, NB

Building Plan: 2,550 - 15,300 SF Available



## **Building Details**

- > Natural gas
- > Located in close proximity to Harrisville Boulevard & the Trans-Canada Highway.
- > 200 Amp Service
- > Individual electrical panel & natural gas meter
- > 5.4 Kilometers to the Greater Moncton International Airport
- > On-site parking



## **FOR LEASE**

## **Commerce Street**

240 COMMERCE STREET, MONCTON, NB

## **Property Images**







#### **FOR LEASE**

#### **Commerce Street**

240 COMMERCE STREET, MONCTON, NB

#### Caledonia Industrial Park Site Plan