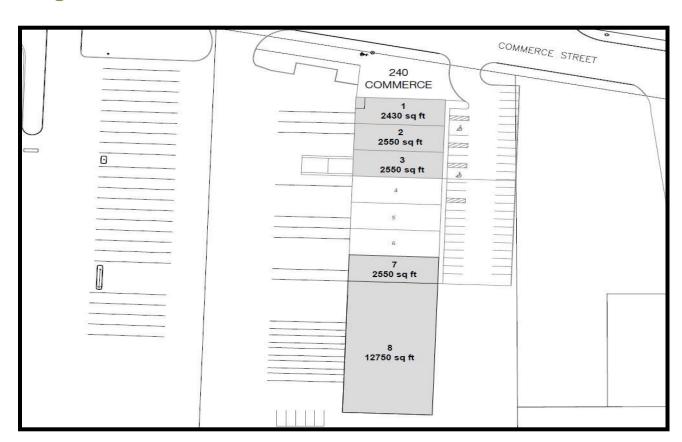

## FOR LEASE Commerce Street

240 COMMERCE STREET, MONCTON, NB

Building Plan: 2,550 - 15,300 SF Available

#### Caledonia Industrial Park Site Plan