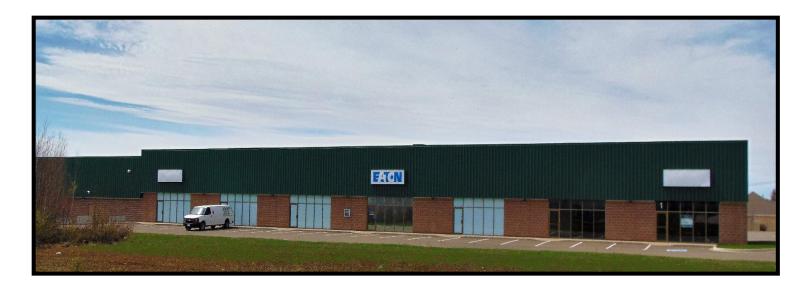

SF & 15,300 SF available
- > \$7.50 psf Net
- > \$4.80 psf
- > One (1) dock door per 2,550 SF
- > 18'0" (approximately)
- > IP Industrial Park
- > Immediately

#### Contact

JAMIE SMITH COMMERCIAL SALES & LEASING

(506) 871-4116

jamie.smith@coreycraig.ca

Website:

http://coreycraigdevelopments.com





## FOR LEASE Commerce Street

240 COMMERCE STREET, MONCTON, NB

Building Plan: 2,550 - 15,300 SF Available



## **Building Details**

- > Natural gas
- > Located in close proximity to Harrisville Boulevard & the Trans-Canada Highway.
- > 200 Amp Service
- > Individual electrical panel & natural gas meter
- > 5.4 Kilometers to the Greater Moncton International Airport
- > On-site parking



## **FOR LEASE**

## **Commerce Street**

240 COMMERCE STREET, MONCTON, NB

## **Property Images**







#### **FOR LEASE**

#### **Commerce Street**

240 COMMERCE STREET, MONCTON, NB

#### Caledonia Industrial Park Site Plan