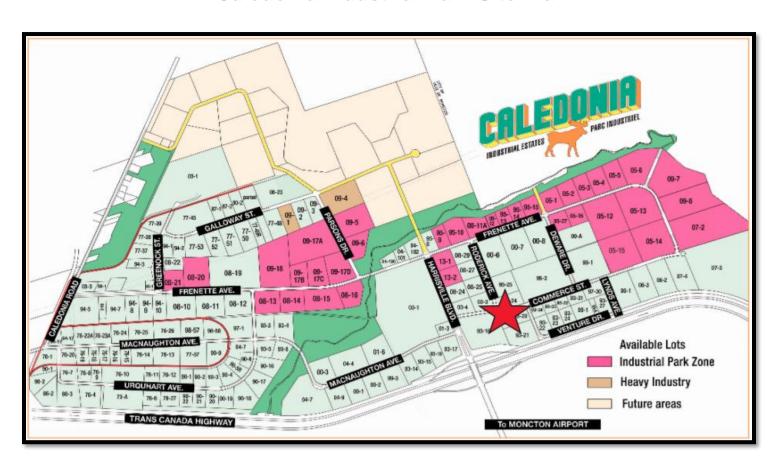

ndustrial Park
- > Immediately

#### Contact

JAMIE SMITH COMMERCIAL SALES & LEASING

(506) 871-4116

jamie.smith@coreycraig.ca

Website:

http://coreycraigdevelopments.com





## FOR LEASE Commerce Street

240 COMMERCE STREET, MONCTON, NB

Building Plan: 2,550 - 15,300 SF Available



## **Building Details**

- > Natural gas
- > Located in close proximity to Harrisville Boulevard & the Trans-Canada Highway.
- > 200 Amp Service
- > Individual electrical panel & natural gas meter
- > 5.4 Kilometers to the Greater Moncton International Airport
- > On-site parking



## **FOR LEASE**

## **Commerce Street**

240 COMMERCE STREET, MONCTON, NB

## **Property Images**







#### **FOR LEASE**

#### **Commerce Street**

240 COMMERCE STREET, MONCTON, NB

#### Caledonia Industrial Park Site Plan